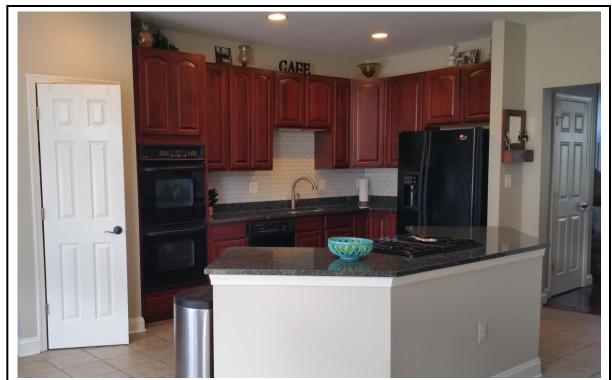

A chef would be at home in this huge kitchen with large center island, granite counter tops, and loads of cabinet space!

Gorgeous glass tile backsplash perfectly complements the granite counter tops.

Sun-filled morning room can double as separate dining room.