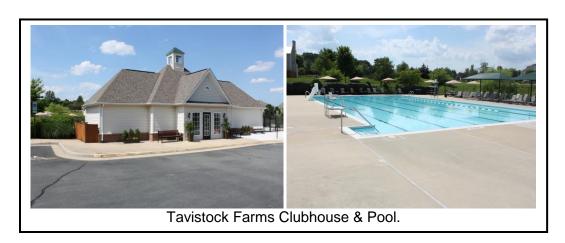

## 643 Springhouse Square Leesburg, VA 20175

SPACIOUS 3-LEVEL GARAGE TOWNHOME!
Convenient to Leesburg Shops, Restaurants & Outlet Mall.
Easy Commute using nearby Route 7 & Dulles Greenway.
Pool & Recreational Facilities by Tavistock Farms HOA.

## **Tavistock Farms HOA**

Congratulations! You just located one of the most popular communities in Leesburg, where you will enjoy the community swimming pool, tennis courts, walking trails, and all the amenities of Tavistock Farms.