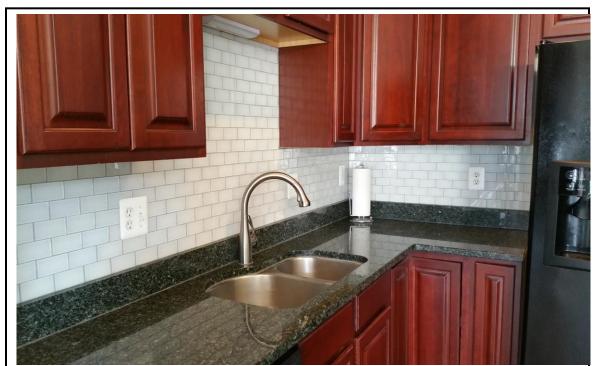

A chef would be at home in this huge kitchen with large center island, granite counter tops, and loads of cabinet space!

Gorgeous glass tile backsplash perfectly complements the granite counter tops.

Sun-filled morning room can double as separate dining room.