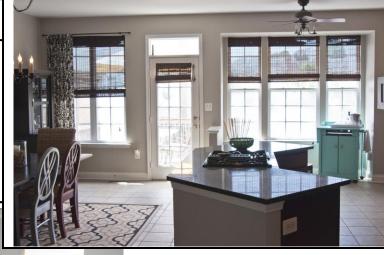

A chef would be at home in this huge kitchen with large center island, granite counter tops, and loads of cabinet space!

Gorgeous glass tile backsplash perfectly complements the granite counter tops.

Sun-filled morning room can double as separate dining room.